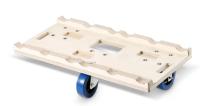

### **EUROTRUSS**

**EUROTRUSS ROLLER BOARD** WITH 3 X 100 MM ROLLS

| Model Number                        | 381033            |
|-------------------------------------|-------------------|
| Product type                        | Truss Accessories |
| Туре                                | Castor boards     |
| Material                            | Birch multiplex   |
| Material thickness                  | 18 mm             |
| Surface                             | Honed, stained    |
| Colour                              | Natural           |
| Number of casters                   | 3                 |
| thereof Braked                      | 2                 |
| Wheel diameter                      | 100 mm            |
| Manufacturer of castors             | Adam Hall         |
| Length                              | 600 mm            |
| Suitable for                        | Eurotruss         |
| For truss with outer tube dimension | 288 - 291 mm      |
| Weight                              | 6 kg              |

**ROLL BOARD EUROTRUSS ROLLER BOARD** WITH 4 X 100 MM ROLLS

| Model Number                         | 381044            |
|--------------------------------------|-------------------|
| Product type                         | Truss Accessories |
| уре                                  | Castor boards     |
| Material                             | Birch multiplex   |
| Material thickness                   | 18 mm             |
| Surface                              | Honed             |
| Colour                               | Natural           |
| Number of casters                    | 4                 |
| hereof Braked                        | 2                 |
| Wheel diameter                       | 100 mm            |
| Manufacturer of<br>astors            | Adam Hall         |
| ength                                | 600 mm            |
| Suitable for                         | Eurotruss         |
| or truss with outer<br>ube dimension | 288 - 291 mm      |
| Weight                               | 7,4 kg            |
|                                      |                   |