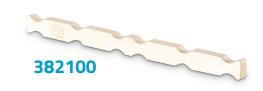

## TRUSS STACKER

STACKER INTERFACE FOR **EUROTRUSS ROLL BOARD** 

| Model Number                        | 382100            |
|-------------------------------------|-------------------|
| Product type                        | Truss Accessories |
| Туре                                | Truss Stacker     |
| Material                            | Birch multiplex   |
| Material thickness                  | 30 mm             |
| Surface                             | Honed             |
| Colour                              | Natural           |
| Length                              | 600 mm            |
| Suitable for                        | Eurotruss         |
| For truss with outer tube dimension | 288 - 291 mm      |
| Weight                              | 0.459 kg          |