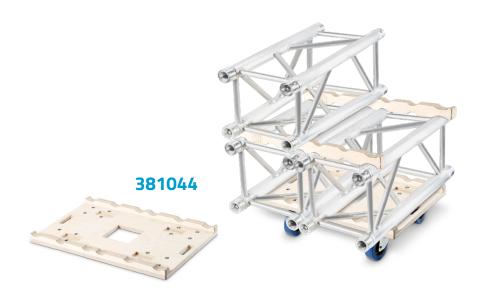

**ROLL BOARD EUROTRUSS ROLLER BOARD** WITH 4 X 100 MM ROLLS

| Model Number                         | 381044            |
|--------------------------------------|-------------------|
| Product type                         | Truss Accessories |
| уре                                  | Castor boards     |
| Material                             | Birch multiplex   |
| Material thickness                   | 18 mm             |
| Surface                              | Honed             |
| Colour                               | Natural           |
| Number of casters                    | 4                 |
| hereof Braked                        | 2                 |
| Wheel diameter                       | 100 mm            |
| Manufacturer of<br>astors            | Adam Hall         |
| ength                                | 600 mm            |
| Suitable for                         | Eurotruss         |
| or truss with outer<br>ube dimension | 288 - 291 mm      |
| Weight                               | 7,4 kg            |
|                                      |                   |