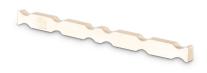

## TRUSS STACKER

STACKER INTERFACE FOR **EUROTRUSS ROLL BOARD** 

| Model Number                        | 382100            |
|-------------------------------------|-------------------|
| Product type                        | Truss Accessories |
| Туре                                | Truss Stacker     |
| Material                            | Birch multiplex   |
| Material thickness                  | 30 mm             |
| Surface                             | Honed             |
| Colour                              | Natural           |
| Length                              | 600 mm            |
| Suitable for                        | Eurotruss         |
| For truss with outer tube dimension | 288 - 291 mm      |
| Weight                              | 0.459 kg          |