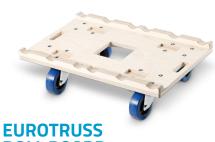

# **EUROTRUSS ROLL BOARD**EUROTRUSS ROLL BOARD WITH 100 MM ROLLS

### DESCRIPTION

The Truss Stacker Roller Board System in combination with the Interface Stackers 382100' enables easy and trouble-free stacking of trusses for safe transport. The birch multiplex roller boards are available in the versions with 2 x 2, 3 and 4 rollers and are suitable for 3 and 4 point traverses.

- UNIVERSALLY APPLICABLE FOR 2 X 2, 3- AND 4-POINT TRUSSES
- MADE OF STURDY BIRCH PLYWOOD

- WITH LATERAL RECESSES FOR THE SAFETY STRAPS TO PASS THROUGH
- INCL. 100MM CASTORS AND MOUNTING ACCESSORIES

**ROLL BOARD EUROTRUSS ROLLER BOARD** WITH 4 X 100 MM ROLLS

| Model Number                         | 381044            |
|--------------------------------------|-------------------|
| Product type                         | Truss Accessories |
| уре                                  | Castor boards     |
| Material                             | Birch multiplex   |
| Material thickness                   | 18 mm             |
| Surface                              | Honed             |
| Colour                               | Natural           |
| Number of casters                    | 4                 |
| hereof Braked                        | 2                 |
| Wheel diameter                       | 100 mm            |
| Manufacturer of<br>astors            | Adam Hall         |
| ength                                | 600 mm            |
| Suitable for                         | Eurotruss         |
| or truss with outer<br>ube dimension | 288 - 291 mm      |
| Weight                               | 7,4 kg            |
|                                      |                   |