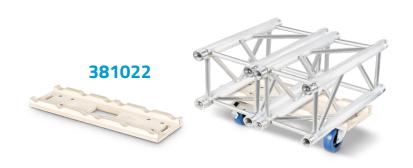

### **EUROTRUSS EUROTRUSS ROLL BOARD**

WITH 2 X 100 MM ROLLS

| Model Number                        | 381022            |
|-------------------------------------|-------------------|
| Product type                        | Truss Accessories |
| Туре                                | Castor boards     |
| Material                            | Birch multiplex   |
| Material thickness                  | 18 mm             |
| Surface                             | Honed             |
| Colour                              | Natural           |
| Number of casters                   | 2                 |
| thereof Braked                      | 1                 |
| Wheel diameter                      | 100 mm            |
| Manufacturer of castors             | Adam Hall         |
| Length                              | 600 mm            |
| Suitable for                        | Eurotruss         |
| For truss with outer tube dimension | 288 - 291 mm      |
| Weight                              | 4.68 kg           |