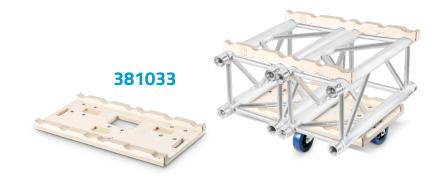

### **EUROTRUSS**

**EUROTRUSS ROLLER BOARD** WITH 3 X 100 MM ROLLS

| Model Number                        | 381033            |
|-------------------------------------|-------------------|
| Product type                        | Truss Accessories |
| Туре                                | Castor boards     |
| Material                            | Birch multiplex   |
| Material thickness                  | 18 mm             |
| Surface                             | Honed, stained    |
| Colour                              | Natural           |
| Number of casters                   | 3                 |
| thereof Braked                      | 2                 |
| Wheel diameter                      | 100 mm            |
| Manufacturer of castors             | Adam Hall         |
| Length                              | 600 mm            |
| Suitable for                        | Eurotruss         |
| For truss with outer tube dimension | 288 - 291 mm      |
| Weight                              | 6 kg              |