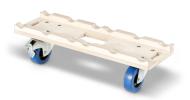

### **EUROTRUSS EUROTRUSS ROLL BOARD**

WITH 2 X 100 MM ROLLS

| Model Number                        | 381022            |
|-------------------------------------|-------------------|
| Product type                        | Truss Accessories |
| Туре                                | Castor boards     |
| Material                            | Birch multiplex   |
| Material thickness                  | 18 mm             |
| Surface                             | Honed             |
| Colour                              | Natural           |
| Number of casters                   | 2                 |
| thereof Braked                      | 1                 |
| Wheel diameter                      | 100 mm            |
| Manufacturer of castors             | Adam Hall         |
| Length                              | 600 mm            |
| Suitable for                        | Eurotruss         |
| For truss with outer tube dimension | 288 - 291 mm      |
| Weight                              | 4.68 kg           |