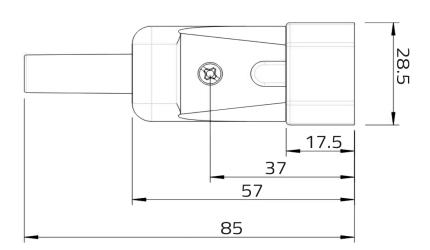

## SPECIFICATIONS

| Product number                  | 8102C                          |
|---------------------------------|--------------------------------|
| Product type                    | Plugs and Connectors           |
| Туре                            | Power Connectors               |
| Poles                           | 3                              |
| Connectors                      | Screw terminals                |
| Contacts                        | CuZn39                         |
| Gender                          | Male                           |
| Max. current                    | 6 A                            |
| Rated Voltage                   | 250 V                          |
| Nominal Impedance               | 10 A                           |
| Cabinet material                | Plastic                        |
| Cabinet construction            | DIN EN 60320-1, DIN EN 60320-3 |
| Colour                          | Black                          |
| Height                          | 21 mm                          |
| Width                           | 28.5 mm                        |
| Depth                           | 85 mm                          |
| Ambient temperature (operating) | -5 - 40 °C                     |
| Protection class IP             | IP20                           |
| Weight                          | 0,025 kg                       |
|                                 |                                |