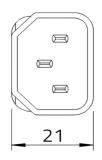

## SPECIFICATIONS

| Product number                  | 8102C                          |
|---------------------------------|--------------------------------|
| Product type                    | Plugs and Connectors           |
| Туре                            | Power Connectors               |
| Poles                           | 3                              |
| Connectors                      | Screw terminals                |
| Contacts                        | CuZn39                         |
| Gender                          | Male                           |
| Max. current                    | 6 A                            |
| Rated Voltage                   | 250 V                          |
| Nominal Impedance               | 10 A                           |
| Cabinet material                | Plastic                        |
| Cabinet construction            | DIN EN 60320-1, DIN EN 60320-3 |
| Colour                          | Black                          |
| Height                          | 21 mm                          |
| Width                           | 28.5 mm                        |
| Depth                           | 85 mm                          |
| Ambient temperature (operating) | -5 - 40 °C                     |
| Protection class IP             | IP20                           |
| Weight                          | 0,025 kg                       |
|                                 |                                |