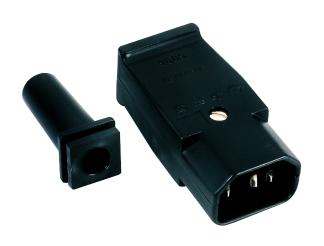

## **8102C**IECC POWER PLUG MALE

## DESCRIPTION

Rewireable, for supply line H05RR-F or H05VV-F 3G0,75 mm  $^2$  to 3G1,0 mm  $^2$ , for lengths over 2 meters minimum 3G1,0 mm  $^2$ 