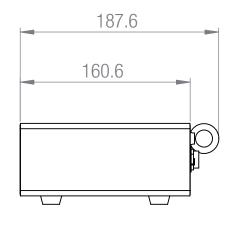

#### **SPECIFICATIONS**

| Product type               | Other Lighting Accessories                                          |
|----------------------------|---------------------------------------------------------------------|
|                            |                                                                     |
| Туре                       | DMX Cable                                                           |
| DMX inputs                 | 2 (parallel)                                                        |
| DMX input connectors       | XLR 3-pin male, XLR 5-pin male                                      |
| DMX Thru Outputs           | 2 (parallel)                                                        |
| DMX Thru Output Connectors | XLR 3-pin female, XLR 5-pin female                                  |
| DMX outputs                | 6                                                                   |
| DMX output connectors      | XLR 3-pin male, XLR 5-pin male                                      |
| Indicators                 | 2 x Signal LED, 2 x power LED                                       |
| Mains connector            | Neutrik PowerCon                                                    |
| Operating voltage          | 100 V AC - 240 V AC, 50 - 60 Hz, 100 V AC - 240 V AC, 50 - 60<br>Hz |
| Max. current               | 6 A                                                                 |
| Power consumption          | 10 W                                                                |
| Fuse                       | F1AL / 250V                                                         |
| Width                      | 185 mm                                                              |
| Height                     | 77 mm                                                               |
| Depth                      | 170 mm                                                              |
| Weight                     | 1.3 kg                                                              |
| Accessories (included)     | power supply                                                        |
|                            |                                                                     |