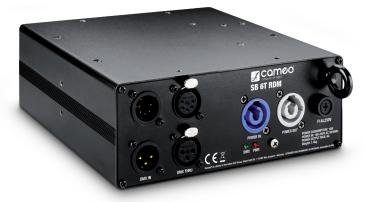

#### DESCRIPTION

Designed for professional applications and supporting bi-directional communication, the Cameo SB 6T RDM is a 6-output DMX/RDM splitter with two inputs and two parallel thru outputs. It sends the incoming DMX/RDM signal to six separate output ports that are electronically and optically isolated. Each output channel has its own driver to boost the DMX/RDM signal to its original level. All inputs and outputs are fitted with both 3-pin and 5-pin Neutrik® connectors for maximum flexibility and reliability. Front and rear panel LEDs indicate the power and DMX status, and three M10 female threaded inserts facilitate truss mounting. The Cameo SB 6T RDM comes with a powerCON power cord.

#### **SPECIFICATIONS**

| Product type               | Other Lighting Accessories                                          |
|----------------------------|---------------------------------------------------------------------|
|                            |                                                                     |
| Туре                       | DMX Cable                                                           |
| DMX inputs                 | 2 (parallel)                                                        |
| DMX input connectors       | XLR 3-pin male, XLR 5-pin male                                      |
| DMX Thru Outputs           | 2 (parallel)                                                        |
| DMX Thru Output Connectors | XLR 3-pin female, XLR 5-pin female                                  |
| DMX outputs                | 6                                                                   |
| DMX output connectors      | XLR 3-pin male, XLR 5-pin male                                      |
| Indicators                 | 2 x Signal LED, 2 x power LED                                       |
| Mains connector            | Neutrik PowerCon                                                    |
| Operating voltage          | 100 V AC - 240 V AC, 50 - 60 Hz, 100 V AC - 240 V AC, 50 - 60<br>Hz |
| Max. current               | 6 A                                                                 |
| Power consumption          | 10 W                                                                |
| Fuse                       | F1AL / 250V                                                         |
| Width                      | 185 mm                                                              |
| Height                     | 77 mm                                                               |
| Depth                      | 170 mm                                                              |
| Weight                     | 1.3 kg                                                              |
| Accessories (included)     | power supply                                                        |
|                            |                                                                     |