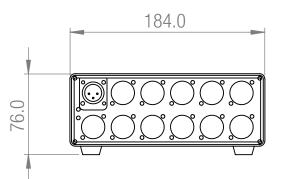

#### **SPECIFICATIONS**

| Product type               | Other Lighting Accessories                                          |
|----------------------------|---------------------------------------------------------------------|
|                            |                                                                     |
| Туре                       | DMX Cable                                                           |
| DMX inputs                 | 2 (parallel)                                                        |
| DMX input connectors       | XLR 3-pin male, XLR 5-pin male                                      |
| DMX Thru Outputs           | 2 (parallel)                                                        |
| DMX Thru Output Connectors | XLR 3-pin female, XLR 5-pin female                                  |
| DMX outputs                | 6                                                                   |
| DMX output connectors      | XLR 3-pin male, XLR 5-pin male                                      |
| Indicators                 | 2 x Signal LED, 2 x power LED                                       |
| Mains connector            | Neutrik PowerCon                                                    |
| Operating voltage          | 100 V AC - 240 V AC, 50 - 60 Hz, 100 V AC - 240 V AC, 50 - 60<br>Hz |
| Max. current               | 6 A                                                                 |
| Power consumption          | 10 W                                                                |
| Fuse                       | F1AL / 250V                                                         |
| Width                      | 185 mm                                                              |
| Height                     | 77 mm                                                               |
| Depth                      | 170 mm                                                              |
| Weight                     | 1.3 kg                                                              |
| Accessories (included)     | power supply                                                        |
|                            |                                                                     |