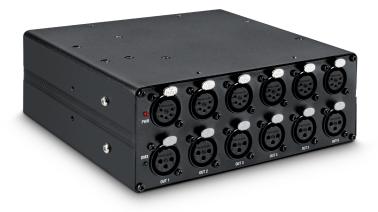

#### DESCRIPTION

Designed for professional applications and supporting bi-directional communication, the Cameo SB 6T RDM is a 6-output DMX/RDM splitter with two inputs and two parallel thru outputs. It sends the incoming DMX/RDM signal to six separate output ports that are electronically and optically isolated. Each output channel has its own driver to boost the DMX/RDM signal to its original level. All inputs and outputs are fitted with both 3-pin and 5-pin Neutrik® connectors for maximum flexibility and reliability. Front and rear panel LEDs indicate the power and DMX status, and three M10 female threaded inserts facilitate truss mounting. The Cameo SB 6T RDM comes with a powerCON power cord.

#### **SPECIFICATIONS**

| Product type               | Other Lighting Accessories                                          |
|----------------------------|---------------------------------------------------------------------|
|                            |                                                                     |
| Туре                       | DMX Cable                                                           |
| DMX inputs                 | 2 (parallel)                                                        |
| DMX input connectors       | XLR 3-pin male, XLR 5-pin male                                      |
| DMX Thru Outputs           | 2 (parallel)                                                        |
| DMX Thru Output Connectors | XLR 3-pin female, XLR 5-pin female                                  |
| DMX outputs                | 6                                                                   |
| DMX output connectors      | XLR 3-pin male, XLR 5-pin male                                      |
| Indicators                 | 2 x Signal LED, 2 x power LED                                       |
| Mains connector            | Neutrik PowerCon                                                    |
| Operating voltage          | 100 V AC - 240 V AC, 50 - 60 Hz, 100 V AC - 240 V AC, 50 - 60<br>Hz |
| Max. current               | 6 A                                                                 |
| Power consumption          | 10 W                                                                |
| Fuse                       | F1AL / 250V                                                         |
| Width                      | 185 mm                                                              |
| Height                     | 77 mm                                                               |
| Depth                      | 170 mm                                                              |
| Weight                     | 1.3 kg                                                              |
| Accessories (included)     | power supply                                                        |
|                            |                                                                     |