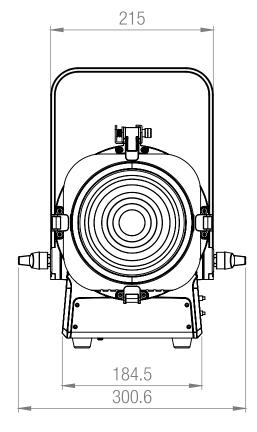

### **SPECIFICATIONS**

| SPECIFICALIUNS         |                                                      |
|------------------------|------------------------------------------------------|
| Product type           | LED PAR Lighting                                     |
| Туре                   | Theater Spot                                         |
| Colour spectrum        | warm white                                           |
| Number of LEDs         | 1                                                    |
| Color temperature      | 3100 K                                               |
| CRI                    | 97                                                   |
| LED type               | warm white 100 W                                     |
| Refresh rate           | 650 Hz; 1530 Hz; 3600 Hz; 25 k Hz                    |
| Dispersion             | 14 - 38 °                                            |
| DMX input              | XLR 3-pin male, XLR 5-pin male                       |
| DMX output             | XLR 3-pin female, XLR 5-pin female                   |
| Modes of operation     | DMX 512, Stand Alone, Master/Slave                   |
| DMX mode               | 1-channel, 3-channel                                 |
| DMX Functions          | 16-Bit Dimmer, Device Settings, Dimmer Curve, strobe |
| Strobe flash rate      | 1 Hz - 20 Hz                                         |
| Standalone modes       | Dimmer                                               |
| Controls               | Down, Enter, Mode, Up                                |
| Indicators             | LC display                                           |
| Operating voltage      | 100 V AC - 240 V AC, 50 - 60 Hz                      |
| Power consumption      | 120 W                                                |
| Power connector        | Blue and White Power Twist                           |
| Housing material       | die cast metal                                       |
| Cabinet colour         | Black                                                |
| Cooling                | temperature-controlled fan                           |
| Operating Temperature  | 0 - 40 °C                                            |
| Illuminance            | 52000 lx @ 1m                                        |
| Luminous flux          | 4100 lm                                              |
| Width                  | 320 mm                                               |
| Height                 | 370 mm                                               |
| Depth                  | 310 mm                                               |
| Weight                 | 7,4 kg                                               |
| Accessories (included) | barndoor, Colour Filter Frame                        |