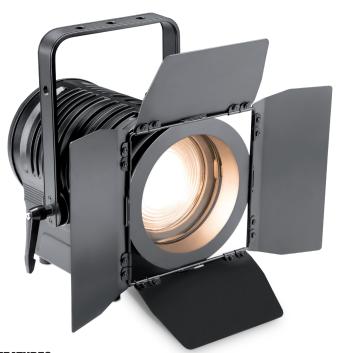

#### **DESCRIPTION**

The Cameo TS 100 WW is a versatile theatre spotlight with Fresnel lens and manual zoom for easy spot-to-flood focus adjustment. Delivering a softedged beam with continuously variable 14° to 38° angle, the RDM-enabled fixture is powered by a single 100 watt warm white LED. It sports a colour temperature of 3,100 K, an illuminance of 52,000 lux at 1 metre distance and shows colours faithfully and realistically with a super high CRI of 97.

The spotlight's DMX functions include a high-speed strobe with adjustable flash rate from 1 - 20 Hz and a choice of dimming curves with 16-bit resolution. Selectable refresh rates up to 25 kHz ensure flicker-free performance. The TS 100 WW comes in a tough metal housing with temperature controlled fan. It provides a 4-button display for easy configuration, 3 and 5-pin DMX and Power Twist inputs and outputs for convenient daisy-chaining. The package includes a beam-shaping rotating barn door and colour filter frame.