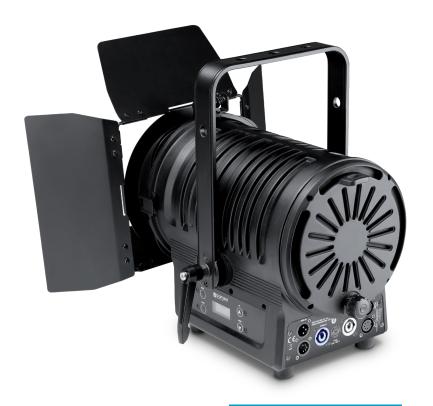

#### **DESCRIPTION**

The Cameo TS 100 WW is a versatile theatre spotlight with Fresnel lens and manual zoom for easy spot-to-flood focus adjustment. Delivering a softedged beam with continuously variable 14° to 38° angle, the RDM-enabled fixture is powered by a single 100 watt warm white LED. It sports a colour temperature of 3,100 K, an illuminance of 52,000 lux at 1 metre distance and shows colours faithfully and realistically with a super high CRI of 97.

The spotlight's DMX functions include a high-speed strobe with adjustable flash rate from 1 - 20 Hz and a choice of dimming curves with 16-bit resolution. Selectable refresh rates up to 25 kHz ensure flicker-free performance. The TS 100 WW comes in a tough metal housing with temperature controlled fan. It provides a 4-button display for easy configuration, 3 and 5-pin DMX and Power Twist inputs and outputs for convenient daisy-chaining. The package includes a beam-shaping rotating barn door and colour filter frame.