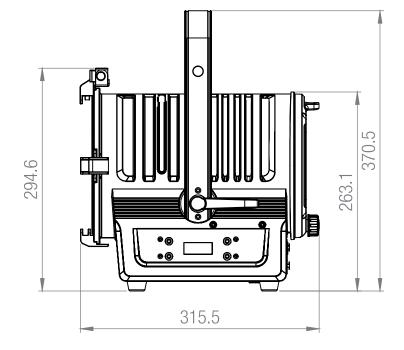

### **SPECIFICATIONS**

| SPECIFICALIUNS         |                                                      |
|------------------------|------------------------------------------------------|
| Product type           | LED PAR Lighting                                     |
| Туре                   | Theater Spot                                         |
| Colour spectrum        | warm white                                           |
| Number of LEDs         | 1                                                    |
| Color temperature      | 3100 K                                               |
| CRI                    | 97                                                   |
| LED type               | warm white 100 W                                     |
| Refresh rate           | 650 Hz; 1530 Hz; 3600 Hz; 25 k Hz                    |
| Dispersion             | 14 - 38 °                                            |
| DMX input              | XLR 3-pin male, XLR 5-pin male                       |
| DMX output             | XLR 3-pin female, XLR 5-pin female                   |
| Modes of operation     | DMX 512, Stand Alone, Master/Slave                   |
| DMX mode               | 1-channel, 3-channel                                 |
| DMX Functions          | 16-Bit Dimmer, Device Settings, Dimmer Curve, strobe |
| Strobe flash rate      | 1 Hz - 20 Hz                                         |
| Standalone modes       | Dimmer                                               |
| Controls               | Down, Enter, Mode, Up                                |
| Indicators             | LC display                                           |
| Operating voltage      | 100 V AC - 240 V AC, 50 - 60 Hz                      |
| Power consumption      | 120 W                                                |
| Power connector        | Blue and White Power Twist                           |
| Housing material       | die cast metal                                       |
| Cabinet colour         | Black                                                |
| Cooling                | temperature-controlled fan                           |
| Operating Temperature  | 0 - 40 °C                                            |
| Illuminance            | 52000 lx @ 1m                                        |
| Luminous flux          | 4100 lm                                              |
| Width                  | 320 mm                                               |
| Height                 | 370 mm                                               |
| Depth                  | 310 mm                                               |
| Weight                 | 7,4 kg                                               |
| Accessories (included) | barndoor, Colour Filter Frame                        |