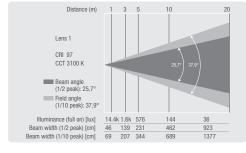

ash 600 RGBW comes in a durable all-metal housing with universal mounting bracket. 3-pin DMX and powerCON compatible connectors allow easy daisy chaining to charge up your show with multiple units.

### FEATURES

- Strobe, Blinder and Wash Light in a single fixture
- ▶ 648 RGBW SMD LEDs 0.2 W
- Massive total output of 6,700 Im
- Strobe adjustable from 1 to 30 flashes/sec
- DMX, sound activation and manual control
- ▶ Standalone and master/slave operation
- Blue & white power twist connectors for professional power linking, powerCON compatible
- ▶ 4-button color LCD for easy menu navigation and configuration
- Rugged all-metal housing with universal mounting bracket



### adamhall.com

# **THUNDERWASH 600 RGBW**

3 IN 1 STROBE, BLINDER AND WASH LIGHT





### **PHOTOMETRICAL DATA**

87.6



#### **SPECIFICATIONS**

| Product type                        | LED Strobes                                                                                                       |
|-------------------------------------|-------------------------------------------------------------------------------------------------------------------|
| Туре                                | Strobe / Blinder / Washer                                                                                         |
| Colour spectrum                     | RGBW                                                                                                              |
| Number of LEDs                      | 648