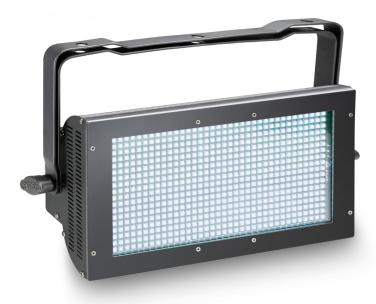

#### DESCRIPTION

Electrify your audience with dramatic lighting and energy-laden effects. Combining a rapid-firing strobe, high intensity blinder and bright wash light, the Thunder Wash 600 RGBW is the latest addition to Cameo's successful Thunder Wash series. To fit the needs of DJs, bands and live venues this powerful fixture is packed with features and control options.

Delivering a massive output of 6,700 lumens with extended 104° beam angle, the Thunder Wash 600 RGBW is equipped with a total of 648 SMD LEDs. In addition to 9 modes of DMX control it includes standalone and master/slave functionality. The Thunder Wash 600 RGBW also provides adjustable flash frequency and duration, smooth dimming and a built-in microphone for sound activation.

### FEATURES

- Strobe, Blinder and Wash Light in a single fixture
- ▶ 648 RGBW SMD LEDs 0.2 W
- Massive total output of 6,700 Im
- Strobe adjustable from 1 to 30 flashes/sec
- DMX, sound activation and manual control
- ▶ Standalone and master/slave operation
- Blue & white power twist connectors for professional power linking, powerCON compatible
- ▶ 4-button color LCD for easy menu navigation and configuration
- Rugged all-metal housing with universal mounting bracket