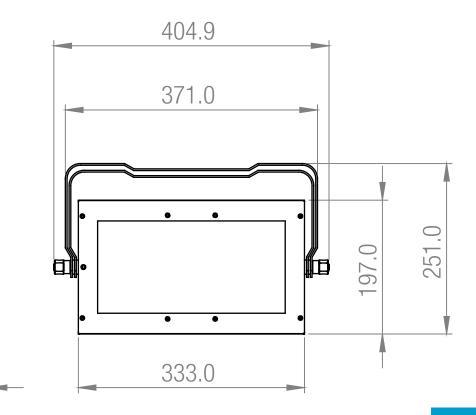

#### **SPECIFICATIONS**

| Product type                        | LED Strobes                                                                                                       |
|-------------------------------------|-------------------------------------------------------------------------------------------------------------------|
| Туре                                | Strobe / Blinder / Washer                                                                                         |
| Colour spectrum                     | RGBW                                                                                                              |
| Number of LEDs                      | 648                                                                                                               |
| LED type                            | 0.2 W                                                                                                             |
| Dispersion                          | 104 °                                                                                                             |
| Refresh rate                        | 1 - 30 Hz                                                                                                         |
| DMX input                           | XLR 3-pin male                                                                                                    |
| DMX output                          | XLR 3-pin female                                                                                                  |
| DMX mode                            | 4-channel 2, 1-channel, 2-channel 1, 2-channel 2, 3-channel 1, 3-channel 2, 4-channel 1, 7-channel 1, 7-channel 2 |
| DMX Functions                       | Color macro, Dimmer, Flash rate, Flash duration, sound sensitivity                                                |
| Standalone modes                    | Dimmer Mode, sound control, Flash rate, slave mode                                                                |
| Controls                            | Mode, Enter, Value Down, Value Up                                                                                 |
| Indicators                          | LC display                                                                                                        |
| Operating voltage                   | 100 V AC - 240 V AC, 50 - 60 Hz                                                                                   |
| Power consumption                   | 160 W                                                                                                             |
| Power connector                     | Blue & White Power Twist I/O                                                                                      |
| Housing material                    | Metal                                                                                                             |
| Cabinet color                       | Black                                                                                                             |
| Dimensions without mounting bracket | 180 W                                                                                                             |
| Width                               | 335 mm                                                                                                            |
| Height                              | 93 mm                                                                                                             |
| Depth                               | 182 mm                                                                                                            |
| Weight                              | 3.88 kg                                                                                                           |