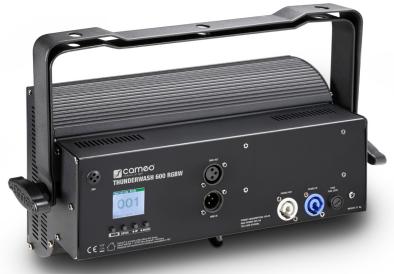

Menu navigation and configuration are a breeze thanks to a high-contrast color LCD with mode, enter, up and down buttons. The Thunder Wash 600 RGBW comes in a durable all-metal housing with universal mounting bracket. 3-pin DMX and powerCON compatible connectors allow easy daisy chaining to charge up your show with multiple units.

#### **SPECIFICATIONS**

| Product type                        | LED Strobes                                                                                                       |
|-------------------------------------|-------------------------------------------------------------------------------------------------------------------|
| Туре                                | Strobe / Blinder / Washer                                                                                         |
| Colour spectrum                     | RGBW                                                                                                              |
| Number of LEDs                      | 648                                                                                                               |
| LED type                            | 0.2 W                                                                                                             |
| Dispersion                          | 104 °                                                                                                             |
| Refresh rate                        | 1 - 30 Hz                                                                                                         |
| DMX input                           | XLR 3-pin male                                                                                                    |
| DMX output                          | XLR 3-pin female                                                                                                  |
| DMX mode                            | 4-channel 2, 1-channel, 2-channel 1, 2-channel 2, 3-channel 1, 3-channel 2, 4-channel 1, 7-channel 1, 7-channel 2 |
| DMX Functions                       | Color macro, Dimmer, Flash rate, Flash duration, sound sensitivity                                                |
| Standalone modes                    | Dimmer Mode, sound control, Flash rate, slave mode                                                                |
| Controls                            | Mode, Enter, Value Down, Value Up                                                                                 |
| Indicators                          | LC display                                                                                                        |
| Operating voltage                   | 100 V AC - 240 V AC, 50 - 60 Hz                                                                                   |
| Power consumption                   | 160 W                                                                                                             |
| Power connector                     | Blue & White Power Twist I/O                                                                                      |
| Housing material                    | Metal                                                                                                             |
| Cabinet color                       | Black                                                                                                             |
| Dimensions without mounting bracket | 180 W                                                                                                             |
| Width                               | 335 mm                                                                                                            |
| Height                              | 93 mm                                                                                                             |
| Depth                               | 182 mm                                                                                                            |
| Weight                              | 3.88 kg                                                                                                           |